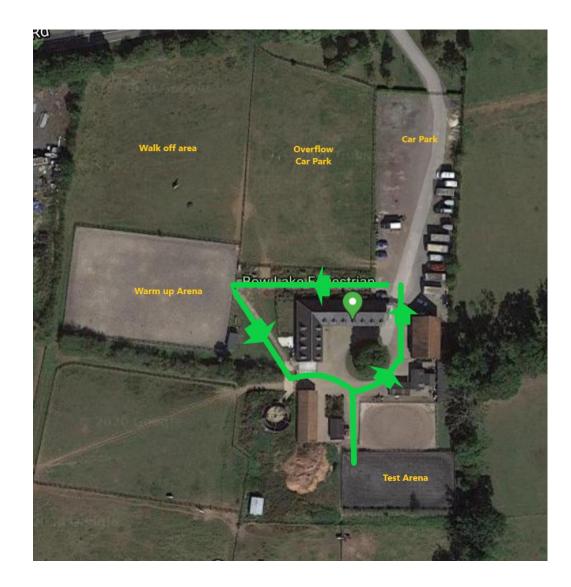

#### We will be having a one-way system on the show day, so please familiarise yourself with the map below.

These rules are in line with any government changes.

We thank you all for your cooperation and we are looking forwards to seeing you all again.