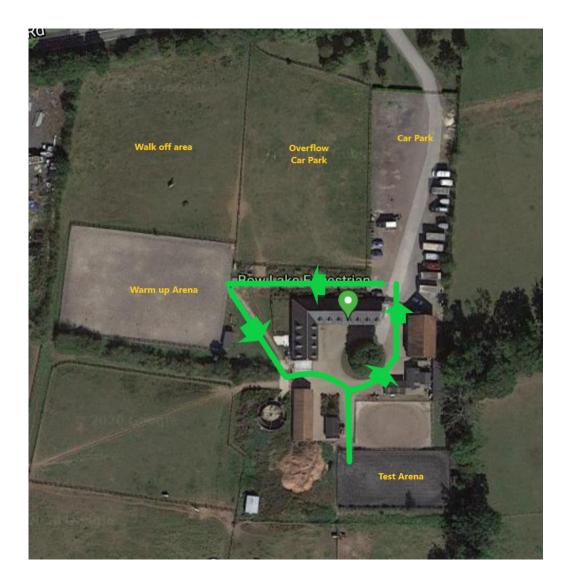

We will be having a one-way system on the show day, so please familiarise yourself with the map below.

These rules are in line with any government changes.

We thank you all for your cooperation and we are looking forwards to seeing you all again.