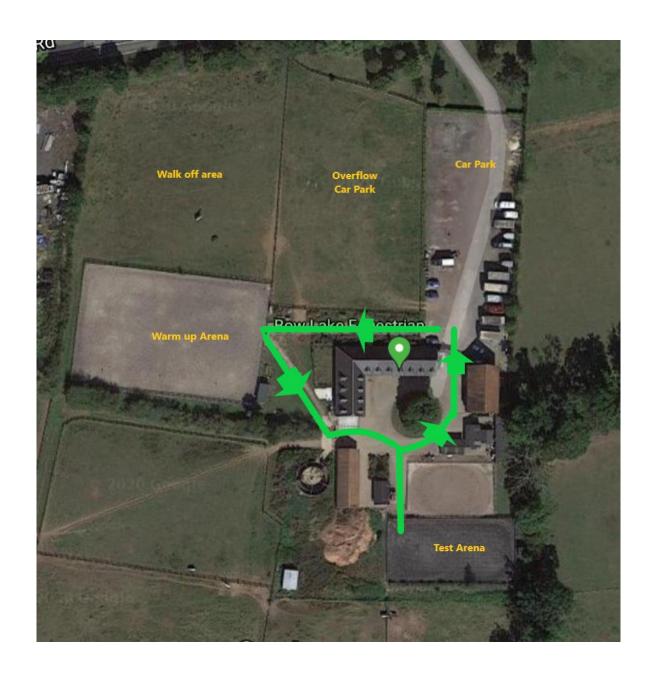

We will be having a one-way system on the show day, so please familiarise yourself with the map below.

These rules are in line with any government changes.

We thank you all for your cooperation and we are looking forwards to seeing you all again.